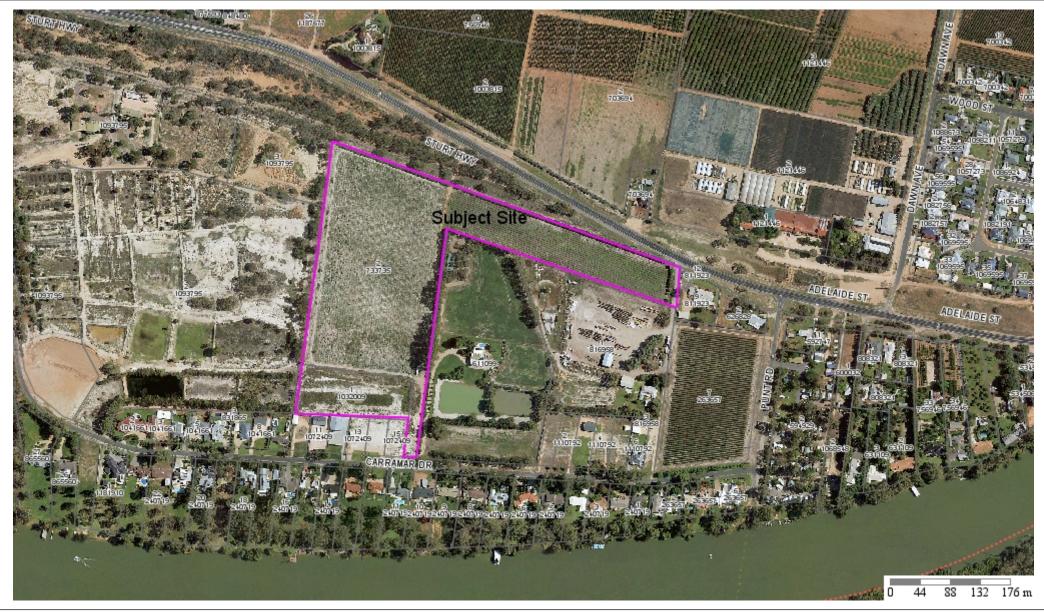

Projection: GDA94 / MGA zone 54

> Date: 25/08/2015

Created By: Michele Bos

Planning Proposal - Jewel Markets, Gol Gol

Map Scale: 1:5558 at A4